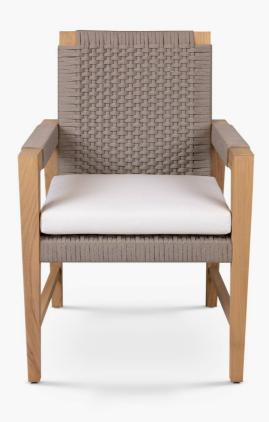

## PALOMA OUTDOOR DINING ARM CHAIR

SKU: BC91083-WLO-02 | WEATHERED TEAK

## PRODUCT DETAILS

Elevate your outdoor living space with our exquisite Paloma Collection, crafted from the finest imported solid teak. The Paloma showcases intricate handwoven all-weather strapping in a striking basketweave pattern, perfectly complemented by hand-wrapped frame accents that create a stunning contrast against the neutral weathered teak finish. With its exceptional beauty and supreme durability, the Paloma Collection imbues effortless refinement and relaxed sophistication to your outdoor design.